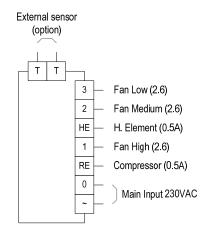

11-3S

Wall mount, 220VAC thermostat, with temperature display suitable, for fan coil applications and Air Conditions with H/C configurations (no Heat Pump).

The TED-220-HC11-3S thermostat is suitable for commercial or residential applications to control a large variety of HVAC systems, including fan coils.

This mechanical thermostat offers Cool and Heat outputs as well as 3 fan speeds, making the TED-220-HC11-3S the perfect solution for basic and simple climate control.



















## **Features**

- Wall mount, 220VAC Main supply
- 2 Outputs for Cool and Heat
- 3 Fan Speeds
- External Temperature Sensor option
- Energy saving cost efficient, Environmental Friendly logic
- · Large, easy to read LCD display
- · Display for ambient temperature and set point

## **Wiring Diagram**