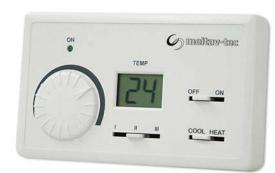

## TED-220-HC11-3S

Wall mount, 220VAC thermostat, with temperature display suitable, for fan coil applications and Air Conditions with H/C configurations (no Heat Pump).

The TED-220-HC11-3S thermostat is suitable for commercial or residential applications to control a large variety of HVAC systems, including fan coils.

This mechanical thermostat offers Cool and Heat outputs as well as 3 fan speeds, making the TED-220-HC11-3S the perfect solution for basic and simple climate control.

## **Features**

- Wall mount, 220VAC Main supply
- 2 Outputs for Cool and Heat
- 3 Fan Speeds
- External Temperature Sensor option
- Energy saving cost efficient, Environmental Friendly logic
- · Large, easy to read LCD display
- · Display for ambient temperature and set point